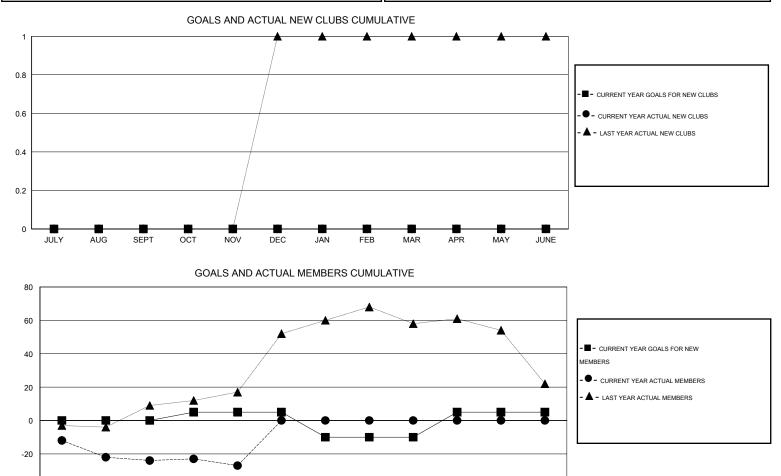

## HAL GRIFFIN GMT.

|                       |                                 |                                               |                                                                       |                                                                                           |                                                                                                     |                                                                                                                                                       |                                                                                                                                                                                                                                   | GMT CA 1                                                                                                                                                                                                                             |  |  |  |  |
|-----------------------|---------------------------------|-----------------------------------------------|-----------------------------------------------------------------------|-------------------------------------------------------------------------------------------|-----------------------------------------------------------------------------------------------------|-------------------------------------------------------------------------------------------------------------------------------------------------------|-----------------------------------------------------------------------------------------------------------------------------------------------------------------------------------------------------------------------------------|--------------------------------------------------------------------------------------------------------------------------------------------------------------------------------------------------------------------------------------|--|--|--|--|
|                       | Clubs                           |                                               |                                                                       |                                                                                           |                                                                                                     | Members                                                                                                                                               |                                                                                                                                                                                                                                   |                                                                                                                                                                                                                                      |  |  |  |  |
| RESULTS FOR 2014-2015 |                                 |                                               |                                                                       |                                                                                           |                                                                                                     | RESULTS FOR 2014-2015                                                                                                                                 |                                                                                                                                                                                                                                   |                                                                                                                                                                                                                                      |  |  |  |  |
| NEW CLUB<br>GOAL      | NEW CLUBS                       | DROPPED<br>CLUBS                              | NET<br>GAIN/LOSS                                                      | QUARTER                                                                                   | NEW MEMBER<br>GOAL                                                                                  | CHARTER AND<br>NEW MEMBERS<br>ADDED                                                                                                                   | DROPPED<br>MEMBERS                                                                                                                                                                                                                | NET<br>GAIN/LOSS                                                                                                                                                                                                                     |  |  |  |  |
| 0                     | 0                               | 0                                             | 0                                                                     | JULY/AUG/SEPT                                                                             | 0                                                                                                   | 16                                                                                                                                                    | 40                                                                                                                                                                                                                                | -24                                                                                                                                                                                                                                  |  |  |  |  |
| 0<br>0                | 0                               | 0                                             | 0                                                                     | JAN/FEB/MAR                                                                               | -15                                                                                                 | 0                                                                                                                                                     | 0                                                                                                                                                                                                                                 | -3<br>0<br>0                                                                                                                                                                                                                         |  |  |  |  |
|                       | NEW CLUB<br>GOAL<br>0<br>0<br>0 | NEW CLUBS<br>GOAL<br>0 0<br>0 0<br>0 0<br>0 0 | NEW CLUB NEW CLUBS DROPPED<br>GOAL CLUBS<br>0 0 0 0<br>0 0 0<br>0 0 0 | NEW CLUB NEW CLUBS DROPPED NET<br>GOAL CLUBS GAIN/LOSS<br>0 0 0 0 0<br>0 0 0 0<br>0 0 0 0 | NEW CLUBNEW CLUBSDROPPEDNET<br>GAIN/LOSSQUARTER0000JULY/AUG/SEPT000000000OCT/NOV/DEC0000JAN/FEB/MAR | NEW CLUB NEW CLUBS DROPPED NET   GOAL CLUBS GAIN/LOSS   0 0 0   0 0 0   0 0 0   0 0 0   0 0 0   0 0 0   0 0 0   0 0 0   0 0 0   0 0 0   0 0 0   0 0 0 | NEW CLUBS DROPPED NET   GOAL CLUBS GAIN/LOSS   QUARTER NEW MEMBER CHARTER AND   GOAL QUARTER NEW MEMBER   O O O   JULY/AUG/SEPT O 16   O O O 016   O O O O   O O O O   JULY/AUG/SEPT O 16   O O O OCT/NOV/DEC   O O O JAN/FEB/MAR | NEW CLUBS DROPPED NET   GOAL CLUBS GAIN/LOSS   0 0 0   0 0 0   0 0 0   0 0 0   0 0 0   0 0 0   0 0 0   0 0 0   0 0 0   0 0 0   0 0 0   0 0 0   0 0 0   0 0 0   0 0 0   0 0 0   0 0 0   0 0 0   0 0 0   0 0 0   0 0 0   0 0 0   0 0 0 |  |  |  |  |

| -40 |      |     |      |     |     |     |     |     |     |     |     |      |
|-----|------|-----|------|-----|-----|-----|-----|-----|-----|-----|-----|------|
| -40 | JULY | AUG | SEPT | OCT | NOV | DEC | JAN | FEB | MAR | APR | MAY | JUNE |